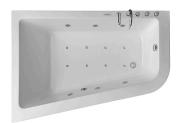

## Description

whirpool, wall installation, with brassware, with whirlkit FUSION, corner 170x120, built-in version with support frame and panel, left, side bath waste, 4mm sanitary acrylic.

## Finish

glossy white

100215504 - N710001421