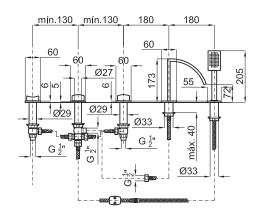

### other finishes available

100081808 - N169760028 / gold

5 hole deckmounted bath set 1/2". Consisting of: 2 handles, bath spout, diverter and hand shower with flexi shower 150 cm. Bath spout without aerator. Flow rate 12,03 l/min. at 3 bar. The flexi shower hose provided with any finish will be always in chrome colour.