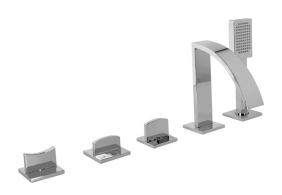

### other finishes available

100081808 - N169760028 / gold

5 hole deckmounted bath set 1/2". Consisting of: 2 handles, bath spout, diverter and hand shower with flexi shower 150 cm. Bath spout without aerator. Flow rate 12,03 l/min. at 3 bar. The flexi shower hose provided with any finish will be always in chrome colour.