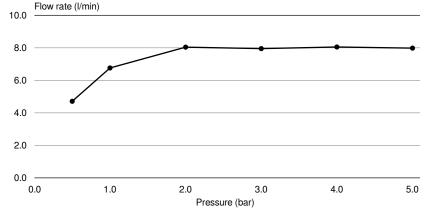

# FLOW RATE CURVES

| Pressure (bar)       |     |     |     |     |     |     |
|----------------------|-----|-----|-----|-----|-----|-----|
|                      | 0.5 | 1.0 | 2.0 | 3.0 | 4.0 | 5.0 |
| Flow rate<br>(I/min) | 4.7 | 6.8 | 8.0 | 8.0 | 8.1 | 8.0 |