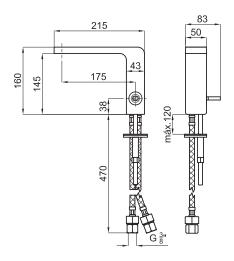

#### other finishes available

100073047 - N199999897 / white

100208588 - N199999085 / titanium

100210909 - N199999062 / copper

Single lever basin mixer 3/8". Ø25 mm ceramic cartridge. Length of hoses 470 mm. without pop-up waste. Spout with flow-breacker (limit flow rate at 8 l/min. at 3 bar to avoid splashing water).