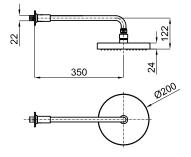

## Description

Shower head kit 20 cm + arm

noke

PORCELANOSA BATHROOMS

chrome

100082839 - N134650016

**FUTURE** 

Technical drawing

Dimensions in mm

Warranty:For a warranty or other information on this product, visit our Web address: www.noken.com

Legal disclaimer: All details provided by the NOKEN's Product has an information purpose without any contractual value. In order to obtain further information about the materials and their installation please visit our showrooms. NOKEN reserves the right to modify or delete any information on this site. The images and colours shown in this site may differ from the real ones.