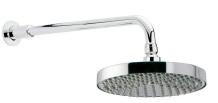

**Rain Showers** 

## Description

Shower head kit 20 cm + arm

noke

PORCELANOSA BATHROOMS

chrome

100082839 - N134650016

**FUTURE** 

Technical drawing