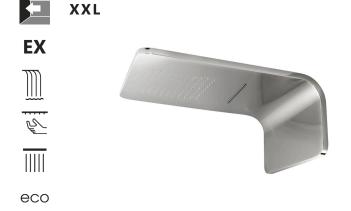

#### Description

Rain+cascade shower head with  $\prime\!\!\!/_2"$  connectors. Flow rate 16,80 l/min. at 3 bar. Rain shower function 10,8 l/min and cascade 11,40 l/min.

## Designed by SIMONE MICHELI