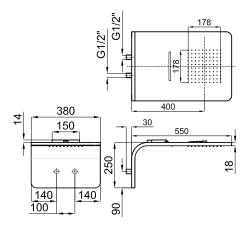

### **Other Finishes**

titanium

100181041 N199999271

100181042 N199999270

Technical drawing

Dimensions in mm

Warranty:For a warranty or other information on this product, visit our Web address: www.noken.com