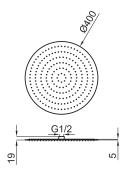

## Description

noken

PORCELANOSA BATHROOMS

Rondo 40 cm. rain shower head, without ball joint. Flow rate 12 l/min. at 3 bar.

Finish

inox mirror

100090133 - N199999806

Technical drawing

Dimensions in mm

Warranty:For a warranty or other information on this product, visit our Web address: www.noken.com

Legal disclaimer: All details provided by the NOKEN's Product has an information purpose without any contractual value. In order to obtain further information about the materials and their installation please visit our showrooms. NOKEN reserves the right to modify or delete any information on this site. The images and colours shown in this site may differ from the real ones.