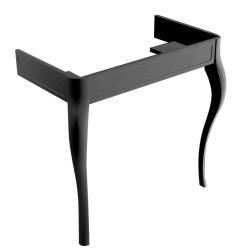

## 100106496 - N877000003 / black

other finishes available

100094029 - N877000001 / white

Gloss lacquered wood legs for Imagine wall hung basin. Dimension: 87 x 47.5 cm x 83 cm high

Legal disclaimer: All details provided by the NOKEN's Product has an information purpose without any contractual value. In order to obtain further information about the materials and their installation please visit our showrooms. NOKEN reserves the right to modify or delete any information on this site. The images and colours shown in this site may differ from the real ones.