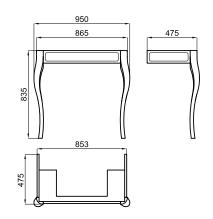

## 100106496 - N877000003 / black

other finishes available

100094029 - N877000001 / white

Gloss lacquered wood legs for Imagine wall hung basin. Dimension: 87 x 47.5 cm x 83 cm high

Legal disclaimer: All details provided by the NOKEN's Product has an information purpose without any contractual value. In order to obtain further information about the materials and their installation please visit our showrooms. NOKEN reserves the right to modify or delete any information on this site. The images and colours shown in this site may differ from the real ones.