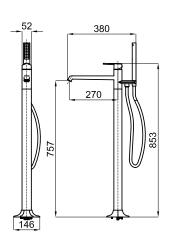

## 100156040 - N199999363 / chrome

Floor mounted single lever bath shower mixer. Ø40 mm TRI-CONTROL ceramic cartridge with integrated diverter. Includes hand shower 100038634-N158760001 COTA and 100137846 - N199999498 150 cm shower hose. It has to be purchased together with floormounted Smart box 100149141-N199999397