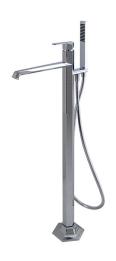

## 100156040 - N199999363 / chrome

Floor mounted single lever bath shower mixer. Ø40 mm TRI-CONTROL ceramic cartridge with integrated diverter. Includes hand shower 100038634-N158760001 COTA and 100137846 - N199999498 150 cm shower hose. It has to be purchased together with floormounted Smart box 100149141-N199999397