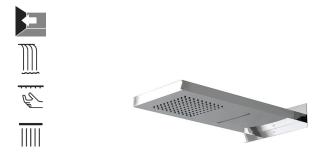

Rain Showers

## **SQUARE**

## Description

XXL

Rain+cascade shower head with  $\frac{1}{2}$ " connectors. Flow rate rain: 12 l/min. At 3 bar and flow rate cascade: 18 l/min. at 3 bar.