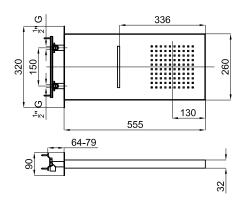

## Finish

chrome

100158227 - N113700013

Technical drawing

Dimensions in mm

Warranty:For a warranty or other information on this product, visit our Web address: www.noken.com

Legal disclaimer: All details provided by the NOKEN's Product has an information purpose without any contractual value. In order to obtain further information about the materials and their installation please visit our showrooms. NOKEN reserves the right to modify or delete any information on this site. The images and colours shown in this site may differ from the real ones.