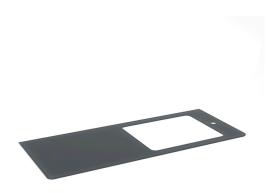

# noken

**FURNITURE** - cabinets

100180627 - N859000071 / anthracite

120 cm. glass cover for 100179912