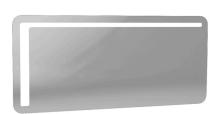

#### 100179914 - N859000069 / mirror

120x60 cm mirror with light strip illuminated by LEDs. IP-44. Retroiluminated on top and bottom, Includes defogger system. LED Temperature 4200K