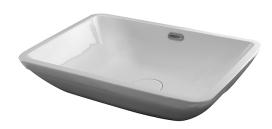

#### 100137911 - N399999810 / white

50x40 cm. recessed basin with overflow. Clicker basin waste with ceramic cover included.