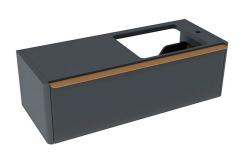

#### 100179912 - N859000068 / anthracite

Wall hung vanity unit 120 cm wide. Drawer with soft-close system. With handle and separators. Internal light