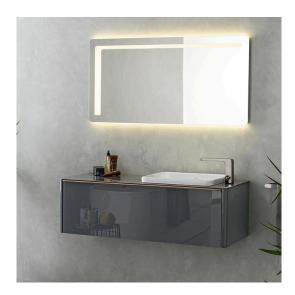

#### 100183089 - N379000029 / anthracite

PACK FURNITURE LOUNGE ANTHRACITE. Wall hung vanity unit 120 cm wide (100179912) + 120 cm glass cover (100180627) + mirror with light strip illuminated by LEDs (100179914) + 50x40 cm. recessed basin with overflow (100137911)

#### 100179912 - N859000068 / anthracite

Wall hung vanity unit 120 cm wide. Drawer with soft-close system. With handle and separators. Internal light

# noken

**FURNITURE** - cabinets

100180627 - N859000071 / anthracite

120 cm. glass cover for 100179912