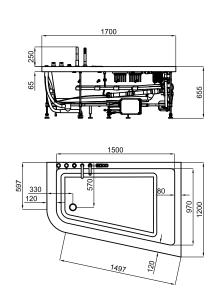

## **SOLEIL - OFFSET**

WHIRLTUB - wall installation

## 100215504 - N710001421 / glossy white

whirpool, wall installation, with brassware, with whirlkit FUSION, corner 170x120, built-in version with support frame and panel, left, side bath waste, 4mm sanitary acrylic.