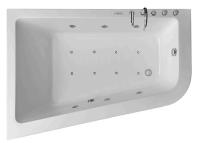

## **SOLEIL - OFFSET**

WHIRLTUB - wall installation

## 100215504 - N710001421 / glossy white

whirpool, wall installation, with brassware, with whirlkit FUSION, corner 170x120, built-in version with support frame and panel, left, side bath waste, 4mm sanitary acrylic.