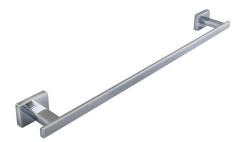

## Description

45 cm towel rail

noken

PORCELANOSA BATHROOMS

chrome

100042525 - N641050901

Technical drawing

Dimensions in mm