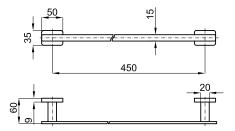

## Description

45 cm towel rail

noken

PORCELANOSA BATHROOMS

chrome

100042525 - N641050901

Technical drawing

Dimensions in mm