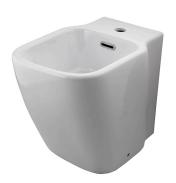

Sanitaryware

**NEW**®

**BTW** 

Description

Compact bidet with fixing kit 100239113 - N436024016

Finish

white

100229848 - N365850121