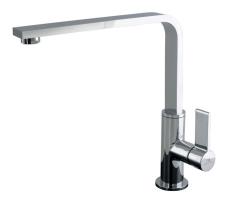

## Description

SOFT - Single lever sink mixer with swivel spout. Ø35 ceramic cartridge and 3/8" connection. Length of hoses 500 mm and "Plus" aerator

## Finish

chrome

100089924 - N196400825

Technical drawing

Dimensions in mm

Warranty:For a warranty or other information on this product, visit our Web address: www.noken.com

Legal disclaimer: All details provided by the NOKEN's Product has an information purpose without any contractual value. In order to obtain further information about the materials and their installation please visit our showrooms. NOKEN reserves the right to modify or delete any information on this site. The images and colours shown in this site may differ from the real ones.