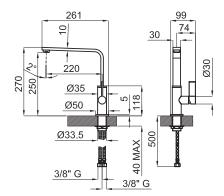

## Finish

chrome

100089924 - N196400825

Technical drawing

Dimensions in mm

Warranty:For a warranty or other information on this product, visit our Web address: www.noken.com

Legal disclaimer: All details provided by the NOKEN's Product has an information purpose without any contractual value. In order to obtain further information about the materials and their installation please visit our showrooms. NOKEN reserves the right to modify or delete any information on this site. The images and colours shown in this site may differ from the real ones.