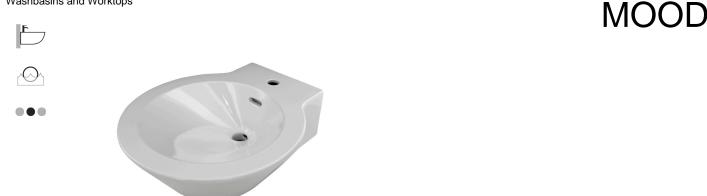

## Description

noke

PORCELANOSA BATHROOMS

51 cm wall hung basin with overflow. Fixing kit 100041225 - N421040000 included.

Designed by RICHARD ROGERS & LUIS VIDAL

Finish

white

100117198 - N387000001