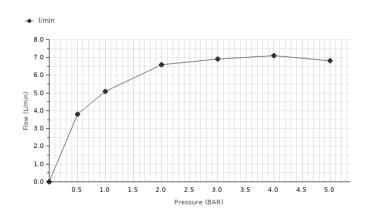

## Other Finishes

100181788

N109390060

| Flow rate diagramme |   |     |     |     |     |     |     |
|---------------------|---|-----|-----|-----|-----|-----|-----|
| Pressure (bar)      | 0 | 0.5 | 1   | 2   | 3   | 4   | 5   |
| Flow - I/min        | 0 | 3.8 | 5.1 | 6.6 | 6.9 | 7.1 | 6.8 |