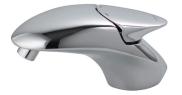

## Description

Single lever bidet mixer 3/8". Ø25 mm.ceramic cartridge. Connection 3/8" and length of hoses 400 mm. "Plus" aerator. Flow rate 7.5 l/min. at 3 bar.

## Finish

chrome

100181804 - N109390061